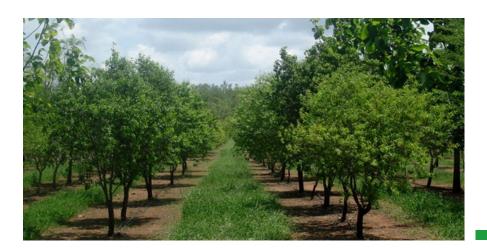

### **Project Highlights**

- White Sandalwood Plantation
- Custard Apple Plantation
- Guava Plantation
- Entrance Arch & Gate
- 100% Vastu

- Childrens Play Area
- Beautiful Landscaping
- Avenue Plantation
- 24x7 Security
- Drip Irrigation facility

# Covering an area of 100 Acres

**PROFIT SHARING OF 60:40 RATIO** 

**PLOTS RANGE STARTS FROM 121 SQ.YDS** 

Yadagiri Gutta "X" Road