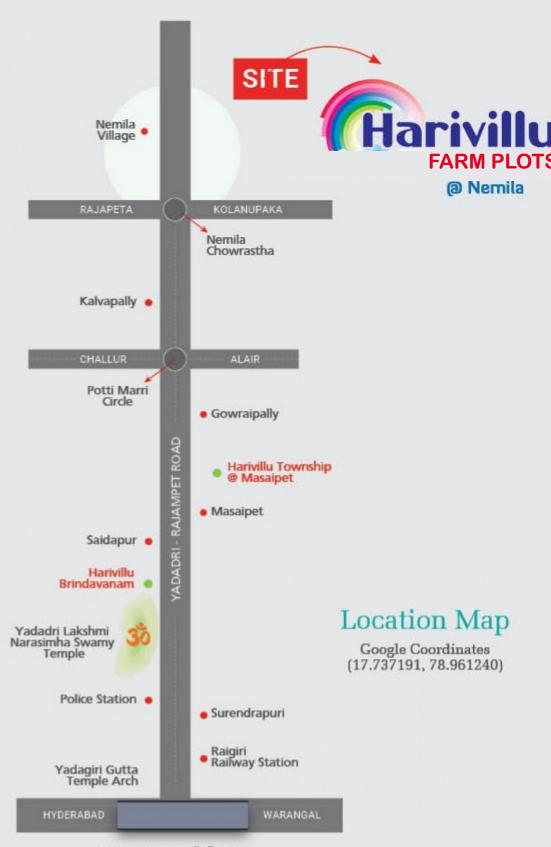

#### **ADJACENT DEVELOPMENTS OF THE SITE**

- 5 mins drive from Siddipet, Karimnagar Highway
- 10 mins from Rajapet Sankalpa Siddi Sri Venkateshwara Swamy Temple
- 20 mins drive from Harivillu Township
- 25 mins drive from Harivillu VG Brindhavanam
- 30 mins drive from Yadagiri Gutta Temple
- 35 mins drive from Aler & Warangal Highway

# Covering an area of 100 Acres

**PROFIT SHARING OF 60:40 RATIO** 

**PLOTS RANGE STARTS FROM 121 SQ.YDS** 

Yadagiri Gutta "X" Road